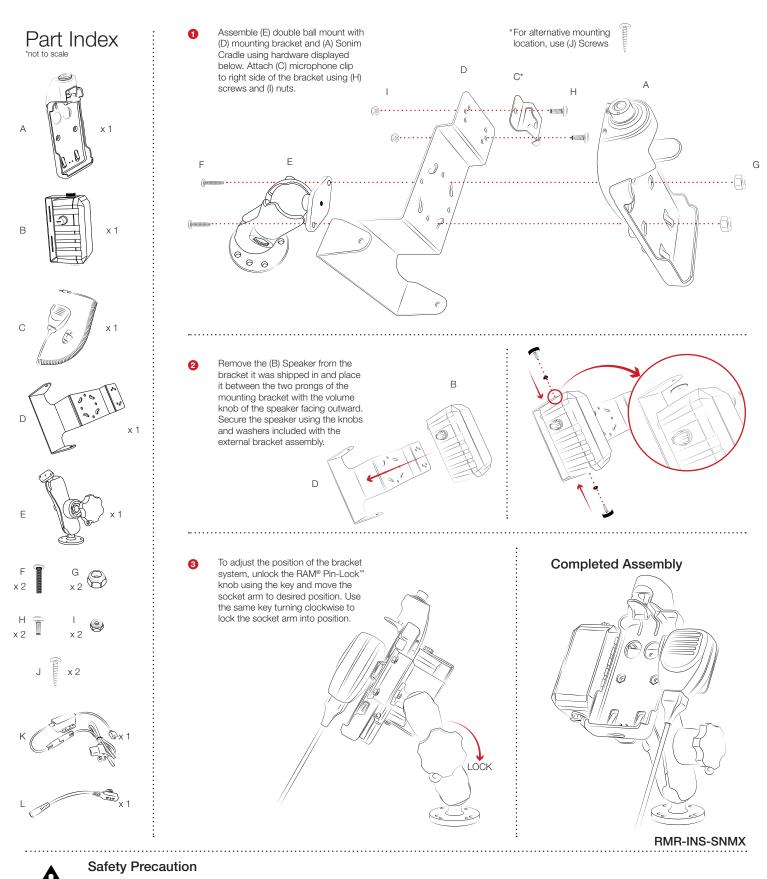

## RAM<sup>®</sup> Sonim Cradle + Speaker & Mic Bundle

Do not install this product near or over an airbag deployment area or in a location that obstructs the driver's vision or interferes with vehicle operation. National Products, Inc does not assume responsibility or liability for any such personal injury, death or property damage.

## RMR-INS-SNMX

## Safety Precaution

Do not install this product near or over an airbag deployment area or in a location that obstructs the driver's vision or interferes with vehicle operation. National Products, Inc does not assume responsibility or liability for any such personal injury, death or property damage.