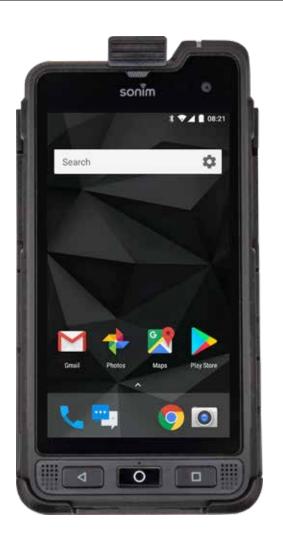

vertical or horizontal position, providing additional flexibility.

## **Features**

- Durable, reliable and lightweight, built to withstand everyday use in high activity environments
- Custom designed with openings for quick access to key control features
- Certified Non-incendive Class I, II & III, Division 2, Groups A-G for use with the XP8 handset
- Phone screen accessible while in the holster
- Quick release of the phone
- Flexible yet strong polycarbonate construction
- Rotating swivel clip
- Belt clip supports belts up to 2.25"
- Compatible with Sonim XP8 Handset Only
- 1 Year Limited Liability Warranty
- Operating Temperature -20°C ~ +60°C
- Holster with Swivel Clip Dimensions
  6.45 x 3.5 x 1.75 inches, Weight 65g
- Packaged Product Dimensions
  7 x 4 x 1.81 inches, Weight 109g