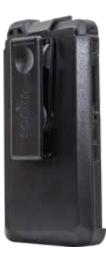

## Sonim Holster with Swivel Clip for XP8

Sonim's non-incendive C1D2 holster was custom designed to support the entire handset while back-facing into the holster. The rugged holster securely holds the XP8 handset, which may be easily released via the quick-release latch. The innovative belt-clip rotates 180° and supports belts, straps and latches up to 2.25" wide.

## **Did You Know?**

The Sonim XP8 holster may be reliably and comfortably worn in vertical or horizontal position, providing additional flexibility.

## **Features**

- Durable, reliable and lightweight, built to withstand everyday use in high activity environments
- Custom designed with openings for quick access to key control features
- Certified Non-incendive Class I, II & III, Division 2, Groups A-G for use with the XP8 handset
- Phone screen accessible while in the holster
- Quick release of the phone
- Flexible yet strong polycarbonate construction
- Rotating swivel clip
- Belt clip supports belts up to 2.25"
- Compatible with Sonim XP8 Handset Only
- 1 Year Limited Liability Warranty
- Operating Temperature -20°C ~ +60°C
- Holster with Swivel Clip Dimensions
  6.45 x 3.5 x 1.75 inches, Weight 65g
- Packaged Product Dimensions
  7 x 4 x 1.81 inches, Weight 109g